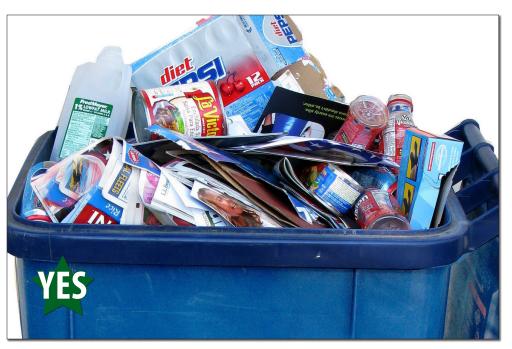

Paper, cardboard, glass, metal and plastic containers should be recycled. Empty and rinse containers before placing in the recycle cart.

Place carts out by 6:00 a.m. without blocking sidewalks, driveways or on-street parking.