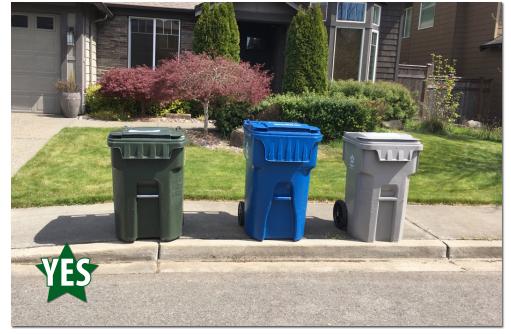

Paper, cardboard, glass, metal and plastic containers should be recycled. Empty and rinse containers before placing in the recycle cart.

Place carts out by 6:00 a.m. without blocking sidewalks, driveways or on-street parking.