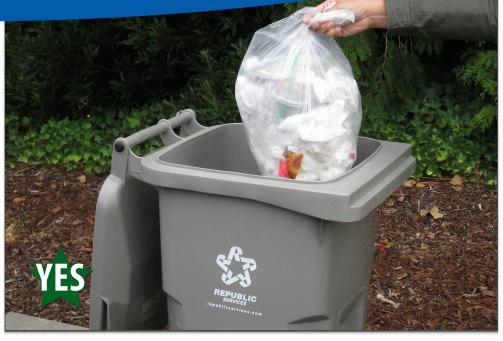

## GARBAGE COLLECTION PROVIDED BY REPUBLIC SERVICES: 206-682-9735

Garbage and litter on the ground attracts rodents and reduces property values.

Be sure to place all garbage inside of the cart with the lid closed.